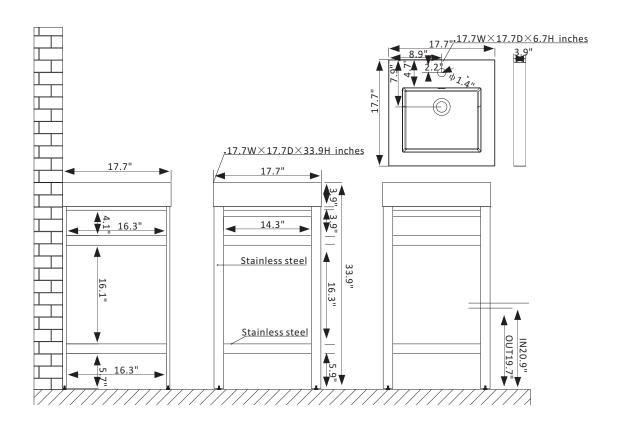

## **Features**

Constructed of high-quality stainless steel with composite granite stone for superior durability and stability.

Base available in Brushed Gold, Matte Black, or Polished Chrome finish to complement your décor.

Includes integrated composite granite stone sink and countertop for a seamless, elegant look. Available in White, Gray, or Black.

Multiple color-matching options available for complete customization.

Beveled sink design ensures smooth water flow and minimizes splashing.

Large open shelf provides a spacious storage area below.

Horizontal bar provides the perfect spot for your favorite towels.

Single, rectangular LED mirror with aluminum frame coordinates perfectly with vanity. Pre-drilled and designed for easy plumbing and faucet installation.

\* Does not include faucet, drain assembly, P-trap, or backsplash.